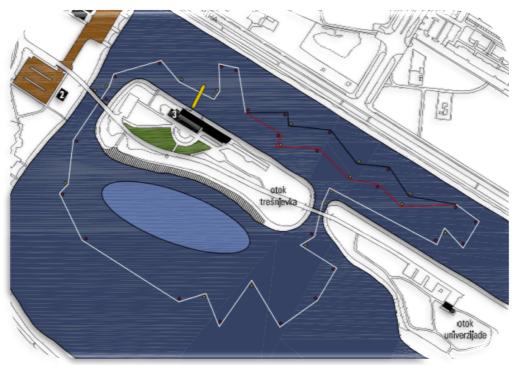

# LOCATION MAP

#### Paddock

Located in RSC JARUN, Otok Univerzijade, Poljana Zdenka Mikine, 10000, ZAGREB, CROATIA (LATITUDE 45°47'9.43"N LONGITUDE 15°55'5.18"E)

**PROVISIONAL RACE COURSE** 

## Parallel Slalom

## **Closed Course**