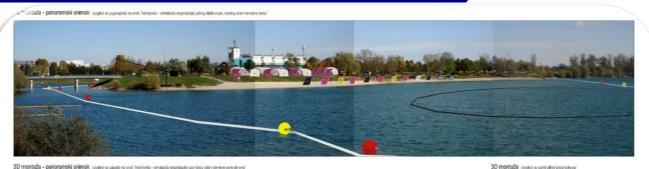

# LOCATION MAP

#### Paddock

Located in RSC JARUN, Otok Univerzijade, Poljana Zdenka Mikine, 10000, ZAGREB, CROATIA (LATITUDE 45°47'9.43"N LONGITUDE 15°55'5.18"E)

**PROVISIONAL RACE COURSE** 