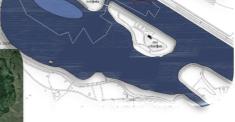

# LOCATION MAP

#### Paddock

Located in RSC JARUN, Otok Univerzijade, Poljana Zdenka Mikine, 10000, ZAGREB, CROATIA (LATITUDE 45°47'9.43"N LONGITUDE 15°55'5.18"E)

**PROVISIONAL RACE COURSE** 