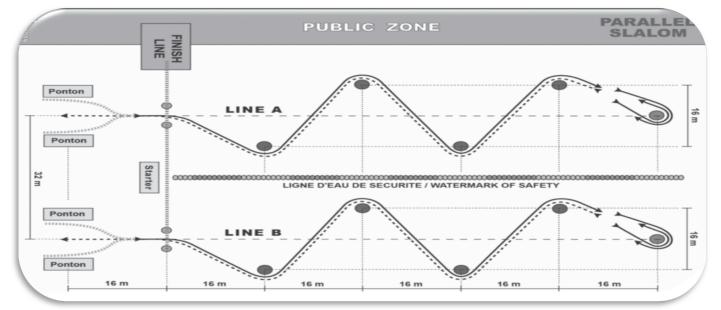

## Parallel Slalom

#### START PROCEDURE

**Closed course** – from quay with rubber **Parallel Slalom** – from ponton with flag